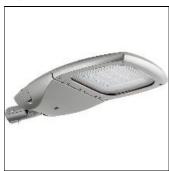

# Product data sheet

BILLUND 2 STREET AND AREA LIGHTING LUMINAIRES BIU-90014-LC-T3-W40

LIGMAN

- Lamp LED - CRI Ra > 70 - Colour 3000K and 4000K - Die-cast aluminium housing pre-treated before powder coating ensuring high corrosion resistance - Thermal heat dissipation body - Stainless steel fasteners in grade 316 - Durable silicone rubber gasket - High-efficiency polycarbonate lens - Clear toughened glass - Surge protection 10kV

## Shape and measurements

Length: 30.12 in Width: 15.00 in Height: 4.65 in Weight: 10.3 kg