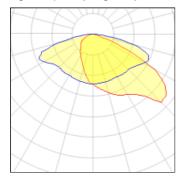

## Light output 1 (integrated)

| Lamp type          | LED      | CCT         | 4032 K |
|--------------------|----------|-------------|--------|
| Nominal lamp power | 152 W    | CRI         | 70     |
| Total flux         | 21142 lm | LOR         | 100%   |
| Luminous efficacy  | 139 lm/W | Total power | 152 W  |

## Glare protection

Glare protection: UGR < 19