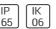

# Product data sheet

ARA LED 103220134

**FLOS** 









Recessed luminaire for outdoor installation on ceiling or false-ceiling. Configuration: die-cast aluminium structure. EN AB-47100 (low copper content). Double layer coating for high resistance to corrosion: The low copper Aluminium alloy is painted with a double coat using powders which are complaint with QUALICOAT standards: a first layer of epoxy powder (with excellent chemical and mechanical resistance) and a second finishing layer of polyester powder (resistant to UV rays and atmospheric agents). The entire painting process of the aluminium fitting starts from components which have been sand-blasted in advance to make the surface more porous and increase the adherence of the paint. Ares effects alkaline and acid washing to clean the surfaces completely, then rinses with demineralis