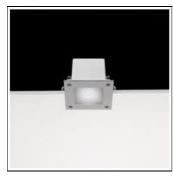

# Product data sheet

ARA LED 103220134

**FLOS** 

Recessed luminaire for outdoor installation on ceiling or false-ceiling. Configuration: die-cast aluminium structure. EN AB-47100 (low copper content). Double layer coating for high resistance to corrosion: The low copper Aluminium alloy is painted with a double coat using powders which are complaint with QUALICOAT standards: a first layer of epoxy powder (with excellent chemical and mechanical resistance) and a second finishing layer of polyester powder (resistant to UV rays and atmospheric agents). The entire painting process of the aluminium fitting starts from components which have been sand-blasted in advance to make the surface more porous and increase the adherence of the paint. Ares effects alkaline and acid washing to clean the surfaces completely, then rinses with demineralised water to remove any residue particles, subsequently a chemical conversion treatment is done to protect against rusting. Tempered sandblasted glass glued to the frame, moulded silicone gaskets.

#### Shape and measurements

Length: 4.92 in Width: 4.92 in Height: 3.74 in