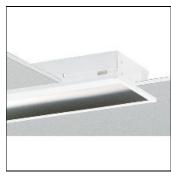

## Product data sheet

EBWME-R1X115/30ND-300M840 0850324

RIDI

Recessed luminaire EBWE-R/EBWME-R ... Design: Wall washer, single luminaire, white powder coated steel housing. Luminaires available for 600x600 (EBWME-R ...) or 625x625 (EBWE-R ...) system ceiling. For RIDI-TUBE lamps (must be ordered separately). Electronic converter for LED, 230 Volt, 0/50-60 Hz and internal connector block. Suitable for direct voltage operation and use in central battery systems. Mounting: Simple lay-in installation in ceiling systems with exposed T-bars and installation in various ceiling systems with suitable fixing kits. EBWME-R ... Parabolic reflector made of high-reflectance, matt super-purity anodised aluminium with silver coating, asymmetric distribution.