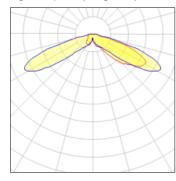

## Light output 1 (integrated)

| Lamp type          | LED      | CCT         | 4000 K |
|--------------------|----------|-------------|--------|
| Nominal lamp power | 67 W     | CRI         | 70     |
| Total flux         | 6953 lm  | LOR         | 100%   |
| Luminous efficacy  | 104 lm/W | Total power | 67 W   |