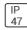

## Product data sheet

MSA MESA LED MSA-SA1D-740-U-T4W







Die-cast aluminum housing and door, Lumens packages ranging from 3,000 - 29,000 lumens, Choice of 13 high-efficiency, patented AccuLED Optics™, Base casting slip fits over a standard 3" O.D. tenon, Wall, single and dual-mount configurations available, 10kV/10vkA surge protection standard, LED fixture features a five-year warranty

## Light output 1 (integrated)



| Lamp type          | LED      | CCT         | 4000 K |
|--------------------|----------|-------------|--------|
| Nominal lamp power | 67 W     | CRI         | 70     |
| Total flux         | 6953 lm  | LOR         | 100%   |
| Luminous efficacy  | 104 lm/W | Total power | 67 W   |

Mounting mode

Wall mounted

Shape and measurements

Height: 0.39 in Diameter: 6.00 in

Adjustability

Fixed

Electric

System power: 67 W

Prote