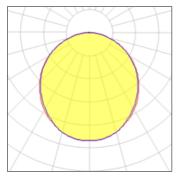

#### Light output 1 (integrated)

| Lamp type          | LED     | CCT         | 4000 K |
|--------------------|---------|-------------|--------|
| Nominal lamp power | 33 W    | CRI         | 80     |
| Total flux         | 2100 lm | LOR         | 100%   |
| Luminous efficacy  | 64 lm/W | Total power | 33 W   |