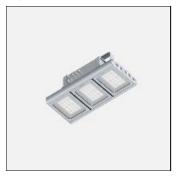

# Product data sheet

POWERVISION 3 SURFACE HIGH BAY LUMINAIRES PW39-GP084-ME-W40

LIGMAN

- Lamp LED - CRI Ra > 80 - MacAdam Ellipse 3 SDCM - Colour 3000K , 4000K - Extruded aluminium pre-treated before powder coating ensuring high corrosion resistance - Thermal heat dissipation body - Single cable entry - Through wiring on request - Stainless steel fasteners in grade 316 - Durable silicone rubber gasket - Clear, impact-resistant, toughened glass diffuser - Integral control gear

## Shape and measurements

Length: 24.13 in Width: 11.22 in Height: 11.81 in Weight: 11 kg