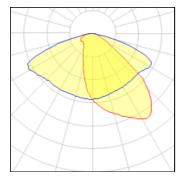

## Light output 1 (integrated)

| Lamp type          | LED      | CCT         | 4032 K |
|--------------------|----------|-------------|--------|
| Nominal lamp power | 77.6 W   | CRI         | 80     |
| Total flux         | 9896 lm  | LOR         | 100%   |
| Luminous efficacy  | 128 lm/W | Total power | 77.6 W |

# Glare protection

Glare protection: UGR < 19