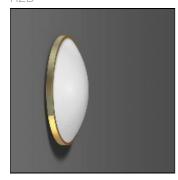

## Product data sheet

SANTOS KREIS 311489.005

RZB

Series: Santos Kreis Type of Protection: IP 20 Protection Class: I Voltage: - 250 / 0 - 60 Hz Base: metal, white, powder-coated. Diffuser fastening: decorative ring with spring system. Diffuser: domed opal glass plate, frosted. Decorative ring: metal. Available Colours: brass Type of Installation: Ceiling mounting, Wall (surface) Dimensions: D 410, H 95 Lamp: 2 x E27 max. 60 W Socket 1: E27 Operating Mode Lamp 1: Converter not necessary Safety Marks: F-mark Beam Angle: 114° Unified Glare Ratio: 17,5 EEC: A++ - E

Mounting mode

Wall mounted

Shape and measurements

Height: 3.74 in Diameter: 16.14 in

Adjustability

Fixed

Electric

System power: 42 W