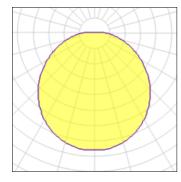

## 2 x Compact fluorescent lamp

| Nominal lamp power | 21 W    | Socket      | E27     |
|--------------------|---------|-------------|---------|
| Lamp flux          | 1260 lm | LOR         | 49%     |
| Luminous efficacy  | 29 lm/W | Total flux  | 1225 lm |
| CCT                | 2700 K  | Total power | 42 W    |
| CRI                | 80      |             |         |