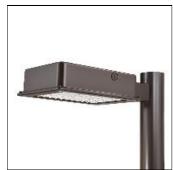

## Product data sheet

RV RIDGEVIEW LED LDRV-SL3-E03-E-7060

**COOPER LIGHTING** 

One-piece, die-cast aluminum housing can be pole or wall-mounted, Optical design creates consistent distribution and scalability, Choice of 12 high-efficiency, patented AccuLED Optics™, Standard in 4000K (+/- 275K) CCT and nominal 70 CRI, Suitable for operation in -40°C to 40°C ambient environments, 120-277V 50/60Hz, 347V 60Hz or 480V 60Hz operation, Proprietary circuit module withstands 10kV of transient line surge, Optional battery pack and bi-level switching, Five-year warranty

Mounting mode

Pole top mounted

Shape and measurements

Length: 2.04 in Width: 12.00 in Height: 0.39 in

Adjustability

Fixed

Electric

System power: 75.2 W