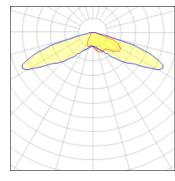

## Light output 1 (integrated)

| Lamp type          | LED      | CCT         | 3000 K |
|--------------------|----------|-------------|--------|
| Nominal lamp power | 75.2 W   | CRI         | 75     |
| Total flux         | 9139 lm  | LOR         | 100%   |
| Luminous efficacy  | 122 lm/W | Total power | 75.2 W |