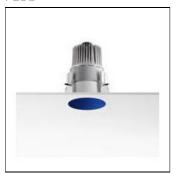

## Product data sheet

KAP 105 03.4494.BU/PH LED/21,5W

FI OS

Luminaire with embedded installations on ceilings for halogen lamps, metal halide and LED. The Easy Kap version, incorporates body injected in zamak with liquid paint finish and outer diameter of 105mm with opal glass diffuser. Pre-frame installation not necessary. The Kap version incorporates body injected in aluminium with liquid paint finish. It is available in two sizes: 105mm and 145mm, always in No Trim installation. Main view made of anodized gloss aluminium with diffuser element made in borosilicate glass. Lampholders with heatsink element in injected aluminium and embedment ring of the optical body in thermoplastic material. Finishings: white (B1), matt gold (GL), blue (BU) and black (74).

Mounting mode

Ceiling recessed

Shape and measurements

Height: 5.91 in Diameter: 4.13 in

Adjustability

Fixed

Electric

System power: 21.5 W Appliance Class: III