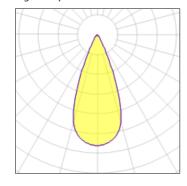

## Light output 1

| 21.5 W  |
|---------|
| 1000 lm |
| 47 lm/W |
| 2700 K  |
| 95      |
|         |

| LOR         | 26%    |
|-------------|--------|
| Total flux  | 262 lm |
| Total power | 21.5 W |
|             |        |