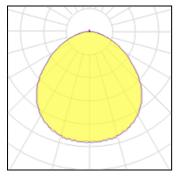

## Light output 1

## 1 x Compact fluorescent lamp

| Nominal lamp power | 20 W    | Socket      | E27    |
|--------------------|---------|-------------|--------|
| Lamp flux          | 1120 lm | LOR         | 51%    |
| Luminous efficacy  | 33 lm/W | Total flux  | 566 lm |
| CCT                | 6500 K  | Total power | 17 W   |
| CRI                | 80      |             |        |