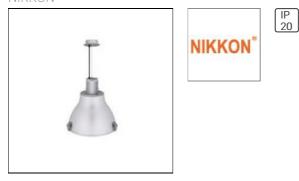

## Product data sheet

S14103 CFL 1X20 CO SERIES NIKKON

NIKKON S14103 CO Series c/w PLCE 20W Lamp

| Mounting mode          | Electric           |
|------------------------|--------------------|
| Ceiling mounted        | System power: 17 W |
| Shape and measurements | Protection         |
| Length: 3.94 in        | IP: 20             |
| Width: 3.94 in         |                    |
| Height: 3.94 in        |                    |