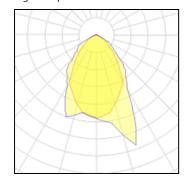

## Light output 1

| 1 x Metal halide lamp |          |             |          |
|-----------------------|----------|-------------|----------|
| Nominal lamp power    | 150 W    | LOR         | 91%      |
| Lamp flux             | 15000 lm | Total flux  | 13644 lm |
| Luminous efficacy     | 80 lm/W  | Total power | 170 W    |
| CCT                   | 3000 K   |             |          |
| CRI                   | 90       |             |          |