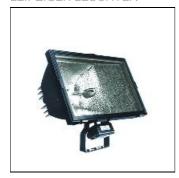

## Product data sheet

KSW 9.212.1072.00 LEIPZIGER LEUCHTEN

Small spots with halogen or high-pressure lamps for floodlighting historic/public buildings, open air/building sites, small sports fields, etc. - High-quality aluminium cast housing - Socket for halogen lamps with RSC-15 - Reflectors made of highest-grade aluminium sheet, burnished and anodized - Thermal protective glass - Silicone rubber seal - Special steel closing clips - Galvanized steel mounting bracket - Housing and bracket painted, see table for colours

Mounting mode

Standing / Bollard

Shape and measurements

Length: 14.69 in Width: 10.24 in Height: 6.02 in Electric

System power: 170 W