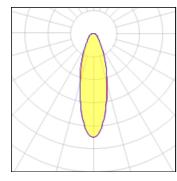

# Product data sheet

POWERVISION 56 RECESSED LOW BAY LUMINAIRES PW69-GP080-M-W40

LIGMAN







- Lamp LED - CRI Ra > 80 - MacAdam Ellipse 3 SDCM - Colour 3000K , 4000K - Extruded aluminium pre-treated before powder coating ensuring high corrosion resistance - Thermal heat dissipation body - Single cable entry - Through wiring on request - Stainless steel fasteners in grade 316 - Durable silicone rubber gasket - Clear, impact-resistant, toughened glass diffuser - Integral control gear

## Light output 1 (integrated)



| Lamp type          | LFD      | CCT         | 4032 K |
|--------------------|----------|-------------|--------|
| , ,,               | 7414     |             |        |
| Nominal lamp power | 74 W     | CRI         | 80     |
| Total flux         | 9744 lm  | LOR         | 100%   |
| Luminous efficacy  | 132 lm/W | Total power | 74 W   |

# Mounting mode

Ceiling mounted

## Shape and measurements

Length: 18.90 in Width: 12.80 in Height: 4.02 in Weight: 9 kg

#### Adjustability

Fixed

#### Design

Color of housing: Black, White, Silver gray

# Glare protection

Glare protection: UGR < 19

## Electric

System power: 74 W Voltage: 230 V AC Ballast: ECG

Controller: Dimmable 1..10V, DALI

Appliance Class: I

#### Protection

IP: 66 IK: 07

Surface temperature: 40°C