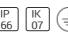

# Product data sheet

POWERVISION 56 RECESSED LOW BAY LUMINAIRES PW69-GP080-M-W40

LIGMAN







- Lamp LED - CRI Ra > 80 - MacAdam Ellipse 3 SDCM - Colour 3000K , 4000K - Extruded aluminium pre-treated before powder coating ensuring high corrosion resistance - Thermal heat dissipation body - Single cable entry - Through wiring on request - Stainless steel fasteners in grade 316 - Durable silicone rubber gasket - Clear, impact-resistant, toughened glass diffuser - Integral control gear

## Light output 1 (integrated)



| Lamp type          | LFD      | CCT         | 4032 K |
|--------------------|----------|-------------|--------|
| , ,,               | 7414     |             |        |
| Nominal lamp power | 74 W     | CRI         | 80     |
| Total flux         | 9744 lm  | LOR         | 100%   |
| Luminous efficacy  | 132 lm/W | Total power | 74 W   |

# Mounting mode

Ceiling m