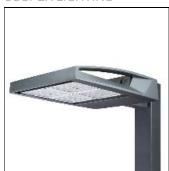

## Product data sheet

GAA GALLEONAIRE LED GAA-AF-07-LED-U-AFL-800

**COOPER LIGHTING** 

Choice of 16 high-efficiency, patented AccuLED Optics™, 3,400 - 61,800 lumens, up to 131 lp/W, Standard in 4000K CCT, 70 CRI, optional 2700K, 3000K, 5000K and 6000K, -40°C to 40°C operating range, 120-277V 50/60Hz, 347V 60Hz or 480V 60Hz operation, IP66 rated housing and LED Light Squares, Thermally conductive polymer heatsink for up to 22% weight reduction, Pole, mast-arm or wall-mounted configurations, 3G vibration rated, Five-year warranty

Mounting mode

Pole top mounted

Shape and measurements

Height: 0.39 in Diameter: 6.00 in

Adjustability

Fixed

Electric

System power: 295 W