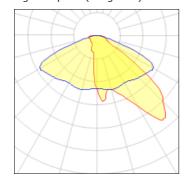

## Light output 1 (integrated)

| Lamp type          | LED      | CCT         | 4000 K |
|--------------------|----------|-------------|--------|
| Nominal lamp power | 295 W    | CRI         | 70     |
| Total flux         | 34777 lm | LOR         | 100%   |
| Luminous efficacy  | 118 lm/W | Total power | 295 W  |