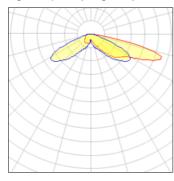

## Light output 1 (integrated)

| Lamp type          | LED      | CCT         | 2700 K |
|--------------------|----------|-------------|--------|
| Nominal lamp power | 171 W    | CRI         | 70     |
| Total flux         | 16286 lm | LOR         | 100%   |
| Luminous efficacy  | 95 lm/W  | Total power | 171 W  |