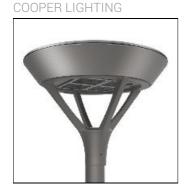

## Product data sheet

MSA MESA LED MSA-SA4B-727-U-T4FT

Die-cast aluminum housing and door, Lumens packages ranging from 3,000 - 29,000 lumens, Choice of 13 high-efficiency, patented AccuLED Optics™, Base casting slip fits over a standard 3" O.D. tenon, Wall, single and dual-mount configurations available, 10kV/10vkA surge protection standard, LED fixture features a five-year warranty