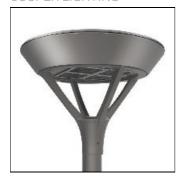

## Product data sheet

PMM MESA PMM-SA2C-727-U-SL4 COOPER LIGHTING

Die-cast aluminum housing and door, Lumens packages ranging from 3,000 - 29,000 lumens, Choice of 13 high-efficiency, patented AccuLED Optics™, Base casting slip fits over a standard 3" O.D. tenon, Wall, single and dual-mount configurations available, 10kV/10vkA surge protection standard, LED fixture features a five-year warranty