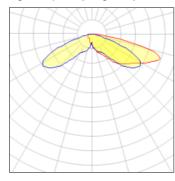

## Light output 1 (integrated)

| Lamp type          | LED      | CCT         | 2700 K |
|--------------------|----------|-------------|--------|
| Nominal lamp power | 113 W    | CRI         | 70     |
| Total flux         | 10049 lm | LOR         | 100%   |
| Luminous efficacy  | 89 lm/W  | Total power | 113 W  |