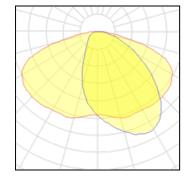

## Light output 1

CRI

123 lm/W 4000 K CCT 80

LOR 90% Total flux 7284 lm Total power 59 W

Mounting mode

Pole integrated

Shape and measurements

Height: 2.36 in Diameter: 12.80 in Weight: 7.5 kg