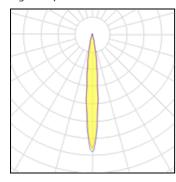

| 190 W   | LOR         | 91%      |
|---------|-------------|----------|
| 1960 lm | Total flux  | 22783 lm |
| 8 lm/W  | Total power | 211.73 W |
| 5646 K  |             |          |

Mounting mode

Pole top mounted