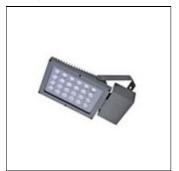

## Product data sheet

190W LED FLOODLIGHT TYPE 1 (5700K) S2266SN LEDXION K10119

NIKKON

NIKKON S2266SN LEDXION K10119 190W LED Floodlight Type 1 (5700K)