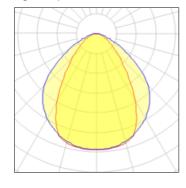

| LOR         | 55%    |
|-------------|--------|
| Total flux  | 522 lm |
| Total power | 9 W    |
|             |        |

Mounting mode

Ceiling mounted

Shape and measurements

Length: 2.95 in Width: 11.02 in Height: 3.94 in