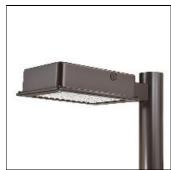

## Product data sheet

RV RIDGEVIEW LED LDRV-T2-E04-E-7060

**COOPER LIGHTING** 

One-piece, die-cast aluminum housing can be pole or wall-mounted, Optical design creates consistent distribution and scalability, Choice of 12 high-efficiency, patented AccuLED Optics™, Standard in 4000K (+/- 275K) CCT and nominal 70 CRI, Suitable for operation in -40°C to 40°C ambient environments, 120-277V 50/60Hz, 347V 60Hz or 480V 60Hz operation, Proprietary circuit module withstands 10kV of transient line surge, Optional battery pack and bi-level switching, Five-year warranty

Mounting mode

Pole top mounted

Shape and measurements

Length: 2.04 in Width: 12.00 in Height: 1.20 in

Adjustability

Fixed

Electric

System power: 97.2 W