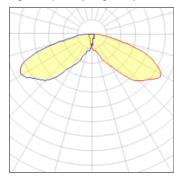

## Light output 1 (integrated)

| Lamp type          | LED      | CCT         | 5000 K |
|--------------------|----------|-------------|--------|
| Nominal lamp power | 96 W     | CRI         | 70     |
| Total flux         | 10048 lm | LOR         | 100%   |
| Luminous efficacy  | 105 lm/W | Total power | 96 W   |