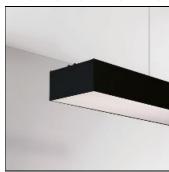

## NOTUS 2 LINEAR LED 4554MM

830

**BRIGHT SPECIAL LIGHTING** 

Housing:Extruded aluminium Diffuser:Matt opal cover of extruded PMMA Control Gear:Built-in electronic power supply Watt:Max 2x131.2W Transmittance:70% IP:40 IK:04 • Optional accessories • LED replacement with tools Colors:-10 White-20 Black-90 Anoxal matt Wood 1 Wood 2

#### Mounting mode

Ceiling mounted, Pendant

#### Shape and measurements

Length: 178.94 in Width: 6.30 in Height: 3.31 in

#### Design

Material impression: Aluminum

Color of housing: Black, White, Anthracite / graphite