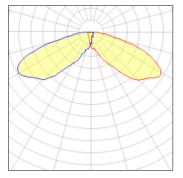

## Light output 1 (integrated)

| Lamp type          | LED      | CCT         | 4000 K |
|--------------------|----------|-------------|--------|
| Nominal lamp power | 225 W    | CRI         | 70     |
| Total flux         | 20612 lm | LOR         | 100%   |
| Luminous efficacy  | 92 lm/W  | Total power | 225 W  |