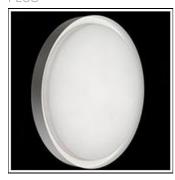

## Product data sheet

ANNA410 LED 533024

FLOS

• Outdoor /indoor luminaire for surface installation on ceiling or wall with LED lighting source. • Configuration: Satin finish opal engineering plastic diffuser with a very high light emission uniformity ratio. Die-cast aluminum fixing backplates and silicone gasket. Turned aluminum structure and heat sink coated in single or double colour with polyester powders. Magnetic finish frame to hide the fixing screws.

Height: 2.70 in Diameter: 16.14 in

Adjustability

Fixed

Electric

System power: 34 W Appliance Class: I

Protection

IP: 65 IK: 08