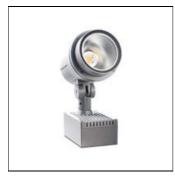

# Product data sheet

MEGA SONIC - GEAR 5935-6-4-508-XX

UNILAMP

1 v I ED

The SONIC family of spot and floodlight are available as ground or wall mount with outrigger arms setting, extended standing form, pole clamp and wall clamp setting, indirect pole light and wall light. There ar wide ranges of accessories available; spreader lens, glare shield unit, tree strap, earth spike and anchor bolt kit. Available in three (3) sizes with a choice of five (5) colors. SONIC is operated with high power LED in COB technology. Manufactured to eliminate dust and water gathering over the lens the front cover sits perfectly flush. High efficiency reflectors and lens' are used in this luminaire family. Calibrated aiming positions assist with locating the beam spread perfectly. For ease of installation and thermal issues the control gear compartment is housed separately to the lamp. Wherever the need for highlighting of sculptures, walls, building facades SONIC is a first choice option. Spec • Designed, Manufactured and Tested according to IEC 60598-1, IEC 60598-2-1 and VDE regulations. • LM6 Die Cast Aluminium and Extruded Aluminium body. • Stainless steel screws. • Nano Ceramic surface conversion. • Double layer coating. • Safety glass cover. • Post-cured silicone gasket. • High quality LED module and driver. • High efficiency reflector. • Adjustable optic. • GFR PA6.6 terminal block. • Weather proof TPE grommet or M20 Cable gland. • Installation work has to be carried on according to the enclosed product manual.