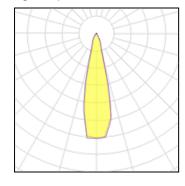

the beam spread perfectly. For ease of installation and thermal issues the control gear compartment is housed separately to the lamp. Wherever the need for highlighting of sculptures, walls, building facades SONIC is a first choice option. Spec • Designed, Manufactured and Tested according to IEC 60598-1, IEC 60598-2-1 and VDE regulations. • LM6 Die Cast Aluminium and Extruded Aluminium body. • Stainless steel screws. • Nano Ceramic surface conversion. • Double layer coating. • Safety glass cover. • Post-cured silicone gasket. • High quality LED module and driver. • High efficiency reflector. • Adjustable optic. • GFR PA6.6 terminal block. • Weather proof TPE grommet or M20 Cable gland. • Installation work has to be carried on according to the enclosed product manual.

## Light output 1



| I X LED            |          |
|--------------------|----------|
| Nominal lamp power | 52 W     |
| Lamp flux          | 7110 lm  |
| Luminous efficacy  | 137 lm/W |
| CCT                | 2700 K   |
| CRI                | 80       |
|                    |          |

LOR 63%
Total flux 4465 lm
Total power 57 W

## Mounting mode

Standing / Bollard, Floor mounted

### Shape and measurements

Length: 6.27 in Width: 8.11 in Height: 13.88 in

## Adjustability

Rotatable, Tiltable

## Electric

System power: 57 W Appliance Class: I

#### Protection

IP: 65 IK: 06