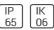

# Product data sheet

MEGA SONIC - GEAR 5935-6-4-508-XX

UNILAMP





1 v I ED





The SONIC family of spot and floodlight are available as ground or wall mount with outrigger arms setting, extended standing form, pole clamp and wall clamp setting, indirect pole light and wall light. There ar wide ranges of accessories available; spreader lens, glare shield unit, tree strap, earth spike and anchor bolt kit. Available in three (3) sizes with a choice of five (5) colors. SONIC is operated with high power LED in COB technology. Manufactured to eliminate dust and water gathering over the lens the front cover sits perfectly flush. High efficiency reflectors and lens' are used in this luminaire family. Calibrated aiming positions assist with locating the beam spread perfectly. For ease of installation and thermal issues the control gear compartment is housed separately to