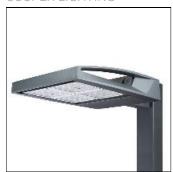

## Product data sheet

GAA GALLEONAIRE LED GAA-AF-07-LED-U-SL2-7030-600-HSS

COOPER LIGHTING

Choice of 16 high-efficiency, patented AccuLED Optics™, 3,400 - 61,800 lumens, up to 131 lp/W, Standard in 4000K CCT, 70 CRI, optional 2700K, 3000K, 5000K and 6000K, -40°C to 40°C operating range, 120-277V 50/60Hz, 347V 60Hz or 480V 60Hz operation, IP66 rated housing and LED Light Squares, Thermally conductive polymer heatsink for up to 22% weight reduction, Pole, mast-arm or wall-mounted configurations, 3G vibration rated, Five-year warranty