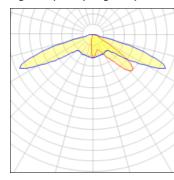

## Light output 1 (integrated)

| Lamp type          | LED      | CCT         | 3000 K |
|--------------------|----------|-------------|--------|
| Nominal lamp power | 226 W    | CRI         | 70     |
| Total flux         | 20185 lm | LOR         | 100%   |
| Luminous efficacy  | 89 lm/W  | Total power | 226 W  |