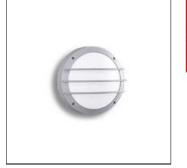

## MINI RETINA-4

7047-0-5-805-XX

UNILAMP

Description RETINA is a round wall/ceiling light with robust aluminium construction and impact resistant polycarbonate lens cover. It utilizes a high quality mid-power SMD LED module. RETINA is also available with built-in microwave sensor and hi-low light function. The high protection rating of IP65 and IK09 allows RETINA to be installed in most outdoor environments. With a diffused light distribution, it provides general lighting in private and public areas and is perfect for commercial use. The front cover is available in various designs; moreover, RETINA is available in 2 sizes with the choice of 5 different colours. • Designed, Manufactured and tested according to IEC 60598-1, IEC 60598-2-1 and VDE regulations. • LM6 Die Cast Aluminium body. • Stainless steel screws. • Nano Ceramic surface conversion. • Double layer coating. • Polycarbonate diffuser. • Post-cured silicone gasket. • High quality LED module and driver. Replaceable for future upgrade. • Optional with motion detector (Microwave Sensor). • Quick connector for easy installation. • Installation work has to be carried on according to the enclosed product manual.