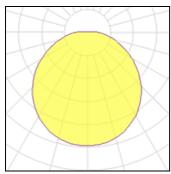

## Light output 1

**1 x LED** Nominal lamp power Lamp flux Luminous efficacy CCT CRI

11 W 1130 lm 103 lm/W 4000 K 80

LOR Total flux Total power

| 62%    |
|--------|
| 704 lm |
| 12 W   |

| Mounting mode          | Electric                               |
|------------------------|----------------------------------------|
| Wall mounted           | System power: 12 W                     |
| Shape and measurements | Controller: DALI<br>Appliance Class: I |
| Length: 10.32 in       |                                        |
| Width: 4.72 in         | Protection                             |
| Height: 10.32 in       | IP: 65                                 |
| Adjustability          | IK: 09                                 |