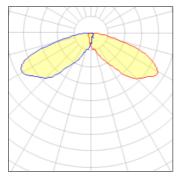

## Light output 1 (integrated)

| Lamp type          | LED      | CCT         | 5000 K |
|--------------------|----------|-------------|--------|
| Nominal lamp power | 259 W    | CRI         | 70     |
| Total flux         | 22536 lm | LOR         | 100%   |
| Luminous efficacy  | 87 lm/W  | Total power | 259 W  |