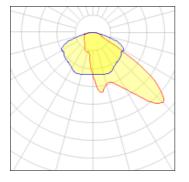

## Light output 1 (integrated)

| Lamp type          | LED      | CCT         | 2200 K |
|--------------------|----------|-------------|--------|
| Nominal lamp power | 419 W    | CRI         | 70     |
| Total flux         | 42659 lm | LOR         | 100%   |
| Luminous efficacy  | 102 lm/W | Total power | 419 W  |