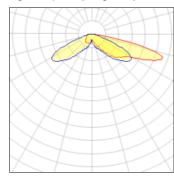

## Light output 1 (integrated)

| Lamp type          | LED      | CCT         | 3000 K |
|--------------------|----------|-------------|--------|
| Nominal lamp power | 129 W    | CRI         | 80     |
| Total flux         | 12348 lm | LOR         | 100%   |
| Luminous efficacy  | 96 lm/W  | Total power | 129 W  |