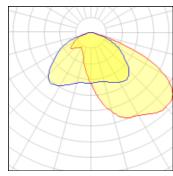

## Light output 1 (integrated)

| Lamp type          | LED      | CCT         | 4032 K |
|--------------------|----------|-------------|--------|
| Nominal lamp power | 53 W     | CRI         | 80     |
| Total flux         | 6239 lm  | LOR         | 100%   |
| Luminous efficacy  | 118 lm/W | Total power | 53 W   |

# Glare protection

Glare protection: UGR < 19