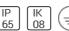

# Product data sheet

LIGHT LINEAR PT 1 BOLLARDS LI-10022-T4-W40

LIGMAN







- Lamp LED - CRI Ra > 80 - MacAdam Ellipse 3 SDCM - Colour 3000K and 4000K - Die-cast aluminium housing and extruded aluminium column pre-treated before powder coating ensuring high corrosion resistance - Single cable entry - One IP68 connector supplied with 0.2 m of 3x1.0 sqmm outdoor cable - Stainless steel fasteners in grade 316 - Durable silicone rubber gasket - High-efficiency PMMA lens - Clear toughened glass - Integral control gear

## Light output 1 (integrated)



| Lamp type          | LED      | CCT         | 4032 K |
|--------------------|----------|-------------|--------|
| Nominal lamp power | 53 W     | CRI         | 80     |
| Total flux         | 6239 lm  | LOR         | 100%   |
| Luminous efficacy  | 118 lm/W | Total power | 53 W   |

# Mounting mode

Standing / Bollar