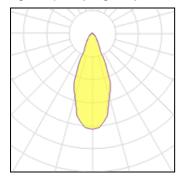

## Light output 1 (integrated)

| Lamp type          | LED     | CCT         | 4000 K |
|--------------------|---------|-------------|--------|
| Nominal lamp power | 27.2 W  | CRI         | 80     |
| Total flux         | 2299 lm | LOR         | 100%   |
| Luminous efficacy  | 85 lm/W | ULOR        | 4%     |
|                    |         | Total power | 27.2 W |