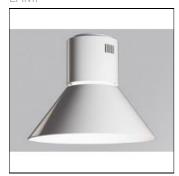

## Product data sheet

STORMBELL 3000 NW FL WH/WH. ST117030FL840NOW + STBE420W

LAMP

Suspended downlight model STORMBELL 3000 NW FL WH/WH., LAMP brand. Made of shiny white extruded and injected aluminum body with polycarbonate opal ring. Model for COB with neutral white color temperature and control gear included on white decorative rose. Flood aluminum reflector. Insulation class I.

Mounting mode

Pendant, Ceiling mounted

Shape and measurements

Height: 13.62 in Diameter: 16.54 in

Adjustability

Fixed

Electric

System power: 27.2 W Appliance Class: II