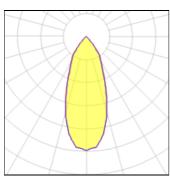

Light output 1

| 1 x LED            |         |             |        |
|--------------------|---------|-------------|--------|
| Nominal lamp power | 13.4 W  | LOR         | 87%    |
| Lamp flux          | 994 lm  | Total flux  | 861 lm |
| Luminous efficacy  | 64 lm/W | Total power | 13.4 W |
| ССТ                | 3000 K  |             |        |
| CRI                | 90      |             |        |
|                    |         |             |        |
| 1 x LED            |         |             |        |
| Nominal lamp power | 6.2 W   | LOR         | 87%    |
| Lamp flux          | 576 lm  | Total flux  | 499 lm |
| Luminous efficacy  | 81 lm/W | Total power | 6.2 W  |
| ССТ                | 3000 K  | ·           |        |
| CRI                | 90      |             |        |
|                    |         |             |        |
| 1 x LED            |         |             |        |
| Nominal lamp power | 9.2 W   | LOR         | 87%    |
| Lamp flux          | 773 lm  | Total flux  | 670 lm |
| Luminous efficacy  | 73 lm/W | Total power | 9.2 W  |
| CCT                | 3000 K  |             |        |
| CRI                | 90      |             |        |
|                    |         |             |        |