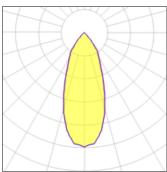

Light output 1

| 1 x LED            |         |             |        |
|--------------------|---------|-------------|--------|
| Nominal lamp power | 13.4 W  | LOR         | 87%    |
| Lamp flux          | 994 lm  | Total flux  | 861 lm |
| Luminous efficacy  | 64 lm/W | Total power | 13.4 W |
| ССТ                | 3000 K  |             |        |
| CRI                | 90      |             |        |
|                    |         |             |        |
| 1 x LED            |         |             |        |
| Nominal lamp power | 6.2 W   | LOR         | 87%    |
| Lamp flux          | 576 lm  | Total flux  | 499 lm |
| Luminous efficacy  | 81 lm/W | Total power | 6.2 W  |
| ССТ                | 3000 K  | ·           |        |
| CRI                | 90      |             |        |
|                    |         |             |        |
| 1 x LED            |         |             |        |
| Nominal lamp power | 9.2 W   | LOR         | 87%    |
| Lamp flux          | 773 lm  | Total flux  | 670 lm |
| Luminous efficacy  | 73 lm/W | Total power | 9.2 W  |
| CCT                | 3000 K  |             |        |
| CRI                | 90      |             |        |
|                    |         |             |        |