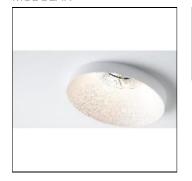

## Product data sheet

SMART KUP 82 IP55 LED GE 3000K FLOOD GOLD 12472446

MODULAR

Smart lighting family Smart Cake, Smart Lotis and Smart Kup are Modular's new generation minispots. They combine technical ingenuity with timeless design. The names speak for themselves. The design of these mini-spots is based on Modular's most popular designs. What you get is a LED module with a different finish. The design of the Smart Kup looks like a flaring cylinder.