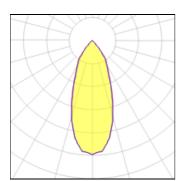

Light output 1

| 1 x LED            |         |             |        |
|--------------------|---------|-------------|--------|
| Nominal lamp power | 13.4 W  | LOR         | 87%    |
| Lamp flux          | 994 lm  | Total flux  | 861 lm |
| Luminous efficacy  | 64 lm/W | Total power | 13.4 W |
| ССТ                | 3000 K  |             |        |
| CRI                | 90      |             |        |
|                    |         |             |        |
| 1 x LED            |         |             |        |
| Nominal lamp power | 6.2 W   | LOR         | 87%    |
| Lamp flux          | 576 lm  | Total flux  | 499 lm |
| Luminous efficacy  | 81 lm/W | Total power | 6.2 W  |
| ССТ                | 3000 K  | ·           |        |
| CRI                | 90      |             |        |
|                    |         |             |        |
| 1 x LED            |         |             |        |
| Nominal lamp power | 9.2 W   | LOR         | 87%    |
| Lamp flux          | 773 lm  | Total flux  | 670 lm |
| Luminous efficacy  | 73 lm/W | Total power | 9.2 W  |
| CCT                | 3000 K  |             |        |
| CRI                | 90      |             |        |
|                    |         |             |        |