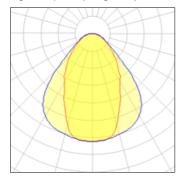

## Light output 1 (integrated)

| Lamp type          | LED     | CCT         | 4000 K |
|--------------------|---------|-------------|--------|
| Nominal lamp power | 30 W    | CRI         | 80     |
| Total flux         | 2050 lm | LOR         | 100%   |
| Luminous efficacy  | 68 lm/W | Total power | 30 W   |