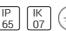

## Product data sheet

SMALL SIROCCO - SURFACE WASHER / BI-SYMMETRIC 2341-7-4-907-XX

UNILAMP







Description SIROCCO is a family of floodlight, surface washer and area lighting. Two types of light distribution, asymmetric and bi-symmetric. Available with a range of mounting accessories including ground mount base, pole top mount, and wall/pole mounting arm. It is designed to operate with the high lumen output LED light source. Reflectors for SIROCCO have been engineered utilizing the latest technology and software for maximum performance. A calibrated aiming unit provides accuracy of light distribution on any surface or structure. SIROCCO is suitable to illuminate medium to large size objects or areas such as signage boards, building facades, parking lots, public parks, pedestrian, small streets and squares. Galvanized steel pole and anchor unit for concrete foundation are also avai