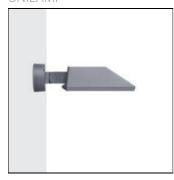

Mounting mode

Wall mounted

Shape and measurements

Length: 4.67 in Width: 5.31 in Height: 5.31 in

Adjustability

Free

Electric

System power: 60 W Appliance Class: I