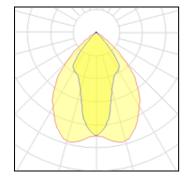

## Product data sheet

SMALL SIROCCO - SURFACE WASHER / BI-SYMMETRIC 2341-7-4-907-XX

UNILAMP

Description SIROCCO is a family of floodlight, surface washer and area lighting. Two types of light distribution, asymmetric and bi-symmetric. Available with a range of mounting accessories including ground mount base, pole top mount, and wall/pole mounting arm. It is designed to operate with the high lumen output LED light source. Reflectors for SIROCCO have been engineered utilizing the latest technology and software for maximum performance. A calibrated aiming unit provides accuracy of light distribution on any surface or structure. SIROCCO is suitable to illuminate medium to large size objects or areas such as signage boards, building facades, parking lots, public parks, pedestrian, small streets and squares. Galvanized steel pole and anchor unit for concrete foundation are also available. SPEC • Designed, Manufactured and Tested according to IEC 60598-1, IEC 60598-2-1 and VDE regulations. • LM6 Die Cast Aluminium body. • Stainless steel screws. • Nano Ceramic surface conversion. • Double layer coating. • Safety glass cover. • Post-cured silicone gasket. • High quality LED module and driver. • Anodized aluminium reflector. • Adjustable optic. • GFR PA6.6 Terminal block. • M16 cable gland or weather proof grommet. • Pole light and flood light pre-wired with outdoor cable. • Installation work has to be carried on according to the enclosed product manual.

## Light output 1

| 1 x LED            |
|--------------------|
| Nominal lamp power |
| Lamp flux          |
| Luminous efficacy  |
| CCT                |
| CRI                |

| 55 W     | LOR         | 83%     |
|----------|-------------|---------|
| 6950 lm  | Total flux  | 5785 lm |
| 126 lm/W | Total power | 60 W    |
| 4000 K   |             |         |
| 80       |             |         |