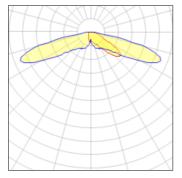

## Light output 1 (integrated)

| Lamp type          | LED      | CCT         | 3000 K |
|--------------------|----------|-------------|--------|
| Nominal lamp power | 129 W    | CRI         | 80     |
| Total flux         | 10647 lm | LOR         | 100%   |
| Luminous efficacy  | 83 lm/W  | Total power | 129 W  |