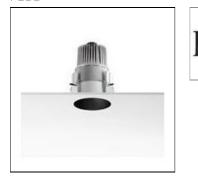

# Product data sheet

KAP 105 03.4494.74/PH LED/21,5W FLOS

Luminaire with embedded installations on ceilings for halogen lamps, metal halide and LED. The Easy Kap version, incorporates body injected in zamak with liquid paint finish and outer diameter of 105mm with opal glass diffuser. Pre-frame installation not necessary. The Kap version incorporates body injected in aluminium with liquid paint finish. It is available in two sizes: 105mm and 145mm, always in No Trim installation. Main view made of anodized gloss aluminium with diffuser element made in borosilicate glass. Lampholders with heatsink element in injected aluminium and embedment ring of the optical body in thermoplastic material. Finishings: white (B1), matt gold (GL), blue (BU) and black (74).

## Shape and measurements

Height: 5.91 in Diameter: 4.13 in