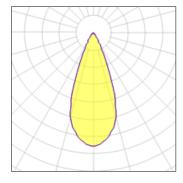

#### Light output 1

| 1 x LED            |         |             |        |
|--------------------|---------|-------------|--------|
| Nominal lamp power | 21.5 W  | LOR         | 29%    |
| Lamp flux          | 1000 lm | Total flux  | 294 lm |
| Luminous efficacy  | 47 lm/W | Total power | 21.5 W |
| CCT                | 2700 K  |             |        |
| CRI                | 95      |             |        |
|                    |         |             |        |