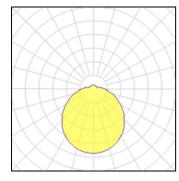

## Light output 1 (integrated)

| Lamp type          | LED      | CCT         | 3000 K |
|--------------------|----------|-------------|--------|
| Nominal lamp power | 24 W     | CRI         | 80     |
| Total flux         | 2650 lm  | LOR         | 100%   |
| Luminous efficacy  | 110 lm/W | ULOR        | 13%    |
|                    |          | Total power | 24 W   |