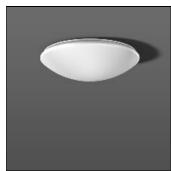

## Product data sheet

FLAT POLYMERO 311555.002.8

RZB

Series: FLAT POLYMERO Decorative round surface-mounted luminaire. Base: metal, powder-coated. Diffuser made of plastic (polycarbonate), opal, shockproof. Diffuser fastening: patented push system. Suitable for ceiling mounting, wall (surface). Colour: white Diameter: 515 mm Height: 150 mm Lamp: LED Socket: without socket Colour temperature: 3000K Colour rendering index (CRI): 80 System power: 24 W Rated luminous flux: 2650 lm Luminous efficiency: 110 lm/W Control gear: Regulated power supply Protection class: I Type of protection: IP 40

Mounting mode

Ceiling mounted

Shape and measurements

Height: 5.91 in Diameter: 20.28 in

Adjustability

Fixed

Electric

System power: 24 W