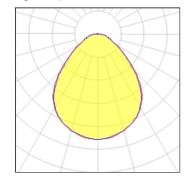

## Light output 1

| I x LED            |         |
|--------------------|---------|
| Nominal lamp power | 62 W    |
| Lamp flux          | 8021 lm |
| Luminous efficacy  | 89 lm/W |
| CCT                | 2700 K  |
| CRI                | 90      |

| LO  | 3        | 77%     |
|-----|----------|---------|
| Tot | al flux  | 6213 lm |
| Tot | al power | 70 W    |
|     |          |         |

Mounting mode

Pendant

Shape and measurements

Length: 25.59 in Width: 25.59 in Height: 3.07 in Weight: 10.1 kg