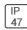

## Product data sheet

LXF/LXT LEXINGTON HID/LED LXF.LXT-PA1-40-827-U-5WQ

COOPER LIGHTING







Aluminum housing, top, and base, Greater than 98% life at 60,000 hours ( $40^{\circ}$ C) (LED), Up to 140 lumens per watt, Lumen packages ranging from 2,000 – 11,000 lumens, Self-aligning pole-top fitter fits 2-3/8" and 3" O.D. tenons, Optional NEMA photocontrol receptacle, Five-year warranty (LED)

## Light output 1 (integrated)



| Lamp type          | LED     | CCT         | 2700 K |
|--------------------|---------|-------------|--------|
| Nominal lamp power | 40 W    | CRI         | 80     |
| Total flux         | 3920 lm | LOR         | 100%   |
| Luminous efficacy  | 98 lm/W | Total power | 40 W   |

Mounting mode

Pole top mounted

Shape and measurements

Height: 0.39 in Diameter: 14.00 in

Adjustability

Fixed

Electric

System power: 40 W

Protection

IP: 47