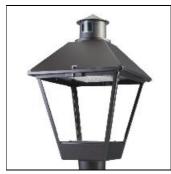

## Product data sheet

LXF/LXT LEXINGTON HID/LED LXF.LXT-PA1-40-827-U-5WQ

COOPER LIGHTING

Aluminum housing, top, and base, Greater than 98% life at 60,000 hours ( $40^{\circ}$ C) (LED), Up to 140 lumens per watt, Lumen packages ranging from 2,000 – 11,000 lumens, Self-aligning pole-top fitter fits 2-3/8" and 3" O.D. tenons, Optional NEMA photocontrol receptacle, Five-year warranty (LED)

Mounting mode

Pole top mounted

Shape and measurements

Height: 0.39 in Diameter: 14.00 in

Adjustability

Fixed

Electric

System power: 40 W