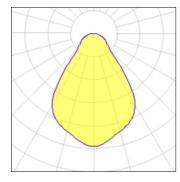

## Light output 1 (integrated)

| Lamp type          | LED      | CCT         | 3000 K |
|--------------------|----------|-------------|--------|
| Nominal lamp power | 10.2 W   | CRI         | 80     |
| Total flux         | 1112 lm  | LOR         | 100%   |
| Luminous efficacy  | 109 lm/W | Total power | 10.2 W |