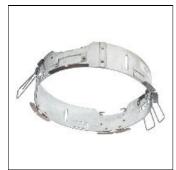

## Product data sheet

LDRT8B LED 8" ROUND RECESSED RETROFIT DOWNLIGHT LD8B10D010 ER8B10830 8LBW0MW

**COOPER LIGHTING** 

Retrofit, remodel, install from below, downlight or wall wash, Excellent light control and low aperture brightness, Available for shallow or standard plenums; ENERGY STAR® qualified, Spun aluminum reflectors in a variety of finishes, 6 color temperatures: 2400K, 2700K, 3000K, 3500K, 4000K and 5000K CCT, CRI: 80, 90 or 97; D2W™ option from 3000K to 1850K, W2N Tunable White 2700K-6500K or 2000K-5000K, Lumens: 1,000-20,000; 0-10V dimming down to 1%, WaveLinx and DLVP connected lighting systems compatibility, 5-year warranty

Mounting mode

Ceiling recessed

Shape and measurements

Height: 0.39 in Diameter: 8.00 in

Adjustability

Fixed

Electric

System power: 10.2 W