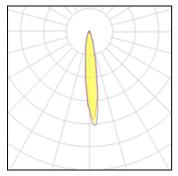

## Light output 1

Adjustability

Free

## 1 x Metal halide lamp

IP 20

|   | r x metal nande lamp |         |             |         |
|---|----------------------|---------|-------------|---------|
| I | Nominal lamp power   | 38 W    | Socket      | G12     |
| l | Lamp flux            | 3300 lm | LOR         | 61%     |
| l | Luminous efficacy    | 44 lm/W | Total flux  | 2029 lm |
| ( | ССТ                  | 3000 K  | Total power | 45.6 W  |
| ( | CRI                  | 81      |             |         |
|   |                      |         |             |         |