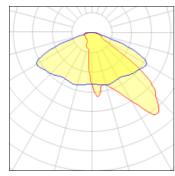

## Light output 1 (integrated)

| Lamp type          | LED      | CCT         | 4000 K |
|--------------------|----------|-------------|--------|
| Nominal lamp power | 334 W    | CRI         | 70     |
| Total flux         | 39404 lm | LOR         | 100%   |
| Luminous efficacy  | 118 lm/W | Total power | 334 W  |