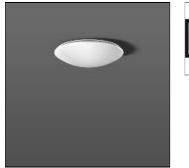

## Product data sheet

FLAT POLYMERO 311945.002.4.76

RZB

Series: FLAT POLYMERO Decorative round surface-mounted luminaire. Base: metal, powder-coated. Diffuser made of plastic (polycarbonate), opal, shockproof. Diffuser fastening: patented push system. Suitable for ceiling mounting, wall (surface). Colour: white Diameter: 360 mm Height: 100 mm Lamp: LED Socket: without socket Colour temperature: 4000K Colour rendering index (CRI): 83 System power: 13 W Rated luminous flux: 1200 Im Luminous efficiency: 92 Im/W Control gear: AC power, DALI dimmable Protection class: I Type of protection: IP 40