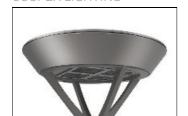

## Product data sheet

PMM MESA PMM-SA1B-740-U-T4FT-HSS COOPER LIGHTING

Die-cast aluminum housing and door, Lumens packages ranging from 3,000 - 29,000 lumens, Choice of 13 high-efficiency, patented AccuLED Optics™, Base casting slip fits over a standard 3" O.D. tenon, Wall, single and dual-mount configurations available, 10kV/10vkA surge protection standard, LED fixture features a five-year warranty

Mounting mode

Wall mounted

Shape and measurements

Height: 0.39 in Diameter: 6.00 in

Adjustability

Fixed

Electric

System power: 44 W