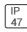

## Product data sheet

PMM MESA PMM-SA1B-740-U-T4FT-HSS COOPER LIGHTING







Die-cast aluminum housing and door, Lumens packages ranging from 3,000 - 29,000 lumens, Choice of 13 high-efficiency, patented AccuLED Optics™, Base casting slip fits over a standard 3" O.D. tenon, Wall, single and dual-mount configurations available, 10kV/10vkA surge protection standard, LED fixture features a five-year warranty

## Light output 1 (integrated)



| Lamp type          | LED     | CCT         | 4000 K |
|--------------------|---------|-------------|--------|
| Nominal lamp power | 44 W    | CRI         | 70     |
| Total flux         | 3792 lm | LOR         | 100%   |
| Luminous efficacy  | 86 lm/W | Total power | 44 W   |

Mounting mode

Wall mounted

Shape and measurements

Height: 0.39 in Diameter: 6.00 in

Adjustability

Fixed

Electric

System power: 44 W

Protection