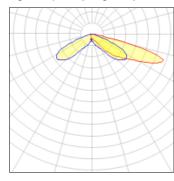

## Light output 1 (integrated)

| Lamp type          | LED     | CCT         | 4000 K |
|--------------------|---------|-------------|--------|
| Nominal lamp power | 44 W    | CRI         | 70     |
| Total flux         | 3792 lm | LOR         | 100%   |
| Luminous efficacy  | 86 lm/W | Total power | 44 W   |