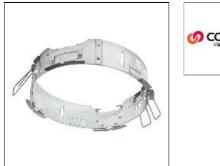

## Product data sheet

LDRT8B LED 8" ROUND RECESSED RETROFIT DOWNLIGHT LD8B10D010 ER8B10830 8LBM0MW

COOPER LIGHTING

COOPER Lignting Sounters

Retrofit, remodel, install from below, downlight or wall wash, Excellent light control and low aperture brightness, Available for shallow or standard plenums; ENERGY STAR® qualified, Spun aluminum reflectors in a variety of finishes, 6 color temperatures: 2400K, 2700K, 3000K, 3500K, 4000K and 5000K CCT, CRI: 80, 90 or 97; D2W<sup>™</sup> option from 3000K to 1850K, W2N Tunable White 2700K-6500K or 2000K-5000K, Lumens: 1,000-20,000; 0-10V dimming down to 1%, WaveLinx and DLVP connected lighting systems compatibility, 5-year warranty

| Mounting | mode |
|----------|------|
|----------|------|

Ceiling recessed

Shape and measurements

Height: 0.39 in Diameter: 8.00 in