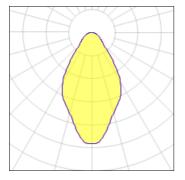

Light output 1 (integrated)

| Lamp type          | LED      | CCT         | 3000 K |
|--------------------|----------|-------------|--------|
| Nominal lamp power | 10.2 W   | CRI         | 80     |
| Total flux         | 1088 lm  | LOR         | 100%   |
| Luminous efficacy  | 107 lm/W | Total power | 10.2 W |