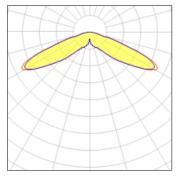

## Light output 1 (integrated)

| Lamp type          | LED      | CCT         | 2700 K |
|--------------------|----------|-------------|--------|
| Nominal lamp power | 129 W    | CRI         | 70     |
| Total flux         | 12149 lm | LOR         | 100%   |
| Luminous efficacy  | 94 lm/W  | Total power | 129 W  |