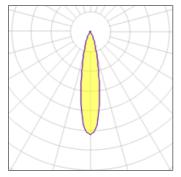

## Light output 1 (integrated)

| Lamp type          | LED     | CCT         | 2700 K |
|--------------------|---------|-------------|--------|
| Nominal lamp power | 2.75 W  | CRI         | 90     |
| Total flux         | 189 lm  | LOR         | 100%   |
| Luminous efficacy  | 69 lm/W | Total power | 2.75 W |