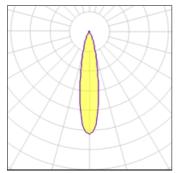

## Light output 2 (integrated)

| Lamp type          | LED     | CCT         | 2700 K |
|--------------------|---------|-------------|--------|
| Nominal lamp power | 2.75 W  | CRI         | 90     |
| Total flux         | 189 lm  | LOR         | 100%   |
| Luminous efficacy  | 69 lm/W | Total power | 2.75 W |