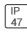

## Product data sheet

LXF/LXT LEXINGTON HID/LED LXF.LXT-PA1-50-740-U-T3-A

COOPER LIGHTING







Aluminum housing, top, and base, Greater than 98% life at 60,000 hours ( $40^{\circ}$ C) (LED), Up to 140 lumens per watt, Lumen packages ranging from 2,000 – 11,000 lumens, Self-aligning pole-top fitter fits 2-3/8" and 3" O.D. tenons, Optional NEMA photocontrol receptacle, Five-year warranty (LED)

## Light output 1 (integrated)



| Lamp type          | LED      | CCT         | 4000 K |
|--------------------|----------|-------------|--------|
| Nominal lamp power | 54 W     | CRI         | 70     |
| Total flux         | 6143 lm  | LOR         | 100%   |
| Luminous efficacy  | 114 lm/W | ULOR        | 4%     |
|                    |          | Total power | 54 W   |

Mounting mode

Pole top mounted

Shape and measurements

Height: 10.00 in Diameter: 14.00 in

Adjustability

Fixed

Elec