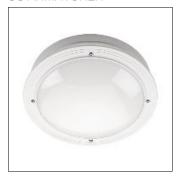

# Product data sheet

PIANO 2000 WHITE 1500LM 3000K RA>80 SENSOR 7021986218770

SG ARMATUREN

Design: Svein Knudsen / Andrew Smith Attractive, round luminaire with indirect light that can be mounted to both walls and ceilings, both indoors and outdoors. Made of die-cast powdercoated aluminium. Flat diffuser made of UV-stabilised opal polycarbonate. Efficient and powerful with several light source variants and option of both sensor and wireless control. Two inputs/outputs for cables, option of both visible and concealed cabling, and loopable quick clips. Corrosion-proof with 10-year warranty, IP65 and vandal-resistant rating IK10. Light distribution Direct/Indirect Light technic LED 14W 3000K Ra>80 SDCM 3 L70/B50 >100,000 hrs Control/Dimming Sensor Protection Class I IP65 IK10 Fire protection class: 850°C - 30s Materials and finish Housing: Aluminium Colour: White (RAL 9003) Optics: UV-stabilized polycarbonate Mounting/Connection Surface, Outdoor Screwless terminal block

## Design

Color of housing: White

## Mounting mode

Wall mounted

#### Shape and measurements

Length: 13.39 in Width: 3.94 in Height: 13.39 in