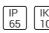

# Product data sheet

PIANO 2000 WHITE 1500LM 3000K RA>80 SENSOR 7021986218770

SG ARMATUREN









Design: Svein Knudsen / Andrew Smith Attractive, round luminaire with indirect light that can be mounted to both walls and ceilings, both indoors and outdoors. Made of die-cast powdercoated aluminium. Flat diffuser made of UV-stabilised opal polycarbonate. Efficient and powerful with several light source variants and option of both sensor and wireless control. Two inputs/outputs for cables, option of both visible and concealed cabling, and loopable quick clips. Corrosion-proof with 10-year warranty, IP65 and vandal-resistant rating IK10. Light distribution Direct/Indirect Light technic LED 14W 3000K Ra>80 SDCM 3 L70/B50 >100,000 hrs Control/Dimming Sensor Protection Class I IP65 IK10 Fire protection class: 850°C - 30s Materials and finish Housing: Aluminium Colour: White (RAL 9003) Opt