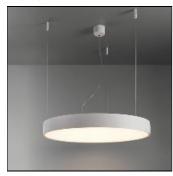

## Product data sheet

FLAT MOON 650 SUSPENSION DOWN LED 3000K GI BLACK STRUC + ICE PRISMATIC 13304432+13289300

MODULAR

Enchanting moonlight Contemporary architectural projects love a minimalist, slim lighting design. Flat moon is a stylish, reduced height fixture (78 mm) that distributes a soft, yet functional light. Office-compliant when combined with one of the prismatic diffusers, it is also a perfect fit for public spaces, hotels, restaurants or retail environments. Exceptionally versatile, Flat moon can be either surface-mounted, recessed or suspended (with two types of suspension kits for either down or up/down lighter) and even directly mounted and connected onto the gear. It comes in three sizes: 450, 650 or 950 mm diameter.

| LOR         | 71%     |
|-------------|---------|
| Total flux  | 5556 lm |
| Total power | 70 W    |
|             |         |

Mounting mode

Pendant

Shape and measurements

Length: 25.59 in Width: 25.59 in Height: 3.07 in Weight: 10.1 kg